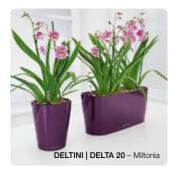

#### **DELTINI**

## To turn small objects into a big attraction ...

... you need intelligent solutions in every detail.

True connoisseurs only bring tasteful things to the table: DELTINI from the LECHUZA table planter collection is one of these.

The 7-inch tall DELTINI harmonizes perfectly with DELTA 20, which is the same height.

Good news for your plants: DELTINI already comes with LECHUZA-PON plant substrate and the LECHUZA sub-irrigation system.

## DELTINI

Plant liner with decorative borderIncl. LECHUZA watering system