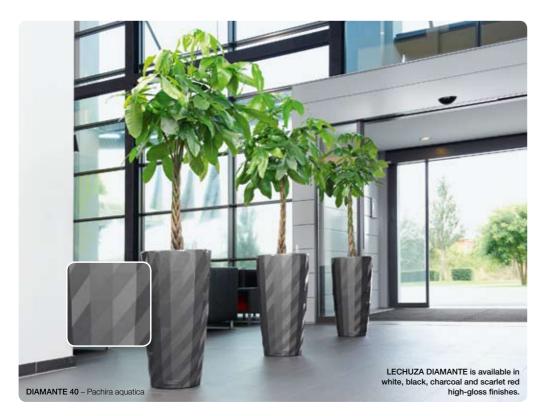

#### **RONDO and DIAMANTE**

## Premium-class product innovation.

DIAMANTE's unique structure with a high-gloss finish on all surfaces reveals the planter's multifaceted personality from every angle.

The purist style of RONDO with its timeless silhouette harmonizes well with all planters from the CLASSICO family.

Together, these premium planters ideally showcase captivating plantings and naturally care for them with the right amount of water thanks to the integrated sub-irrigation system.