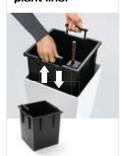

#### Plant liner

• The frame handle slides into the

planter after use.

the planter after use.