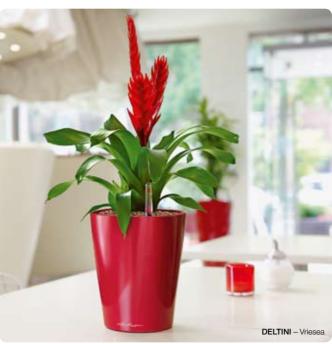

#### **DELTINI**

## To turn small objects into a big attraction ...

... you need intelligent solutions in every detail.

True connoisseurs only bring tasteful things to the table: DELTINI from the LECHUZA table planter collection is one of these.

The 7-inch tall DELTINI harmonizes perfectly with DELTA 20, which is the same height.

Good news for your plants: DELTINI already comes with LECHUZA-PON plant substrate and the LECHUZA sub-irrigation system.