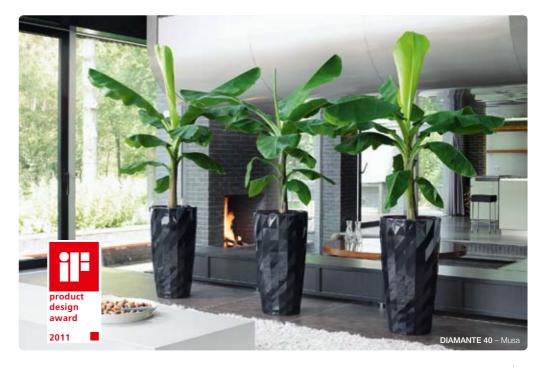

#### **RONDO and DIAMANTE**

## Premium-class product innovation.

DIAMANTE's unique structure with a high-gloss finish on all surfaces reveals the planter's multifaceted personality from every angle.

The purist style of RONDO with its timeless silhouette harmonizes well with all planters from the CLASSICO family.

Together, these premium planters ideally showcase captivating plantings and naturally care for them with the right amount of water thanks to the integrated sub-irrigation system.