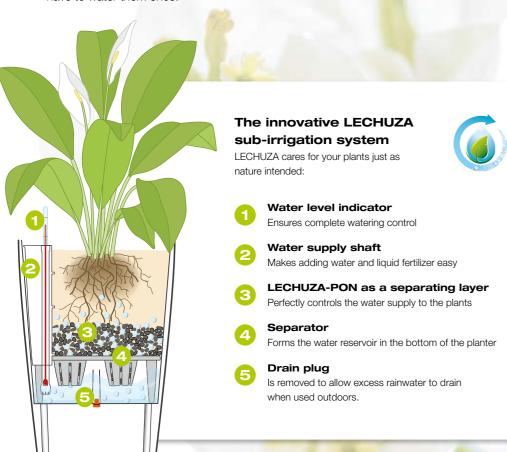

#### The sub-irrigation system ensures superb plant growth

LECHUZA turns plant care into child's play: Simply fill the water reservoir integrated in the bottom of the planter once. Then let LECHUZA tend to your plants for up to 12 weeks\*, without the need for further watering.

No waterlogging - even outdoors

The original LECHUZA sub-irrigation system is suitable both for plants with high water needs as well as for those that require significantly less water, such as succulents (cacti, yucca, etc.). Thanks to an overflow function integrated in the bottom of the planter, LECHUZA provides potted plants with the perfect amount of water - even when used outdoors. When the drain plug is removed, excess rainwater runs off, preventing plants from becoming waterlogged.

### The original LECHUZA sub-irrigation system

The secret to beautiful plants is found inside every LECHUZA planter: The LECHUZA sub-irrigation system.

Whether you are away for a few days, or simply can't find the time in your busy schedule to take care of your plants – LECHUZA's sub-irrigation system takes care of your plants for you for up to 12 weeks (depending on planter size), providing them with the right amount of water and nutrients for optimum growth. The principle is simple: Just fill the LECHUZA water reservoir completely and your plants will "nurture themselves" for up to 12 weeks. And you won't have to water them once.