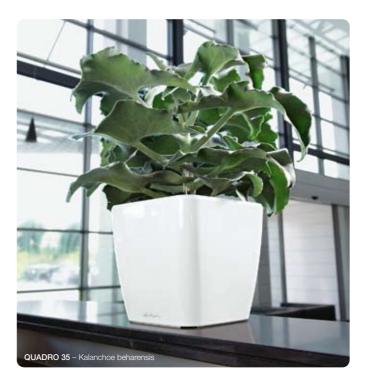

#### **CLASSICO** and **QUADRO**

#### Timeless style

Style is the art of standing out without showing off. CLASSICO and QUADRO are masters of this art. Two planters whose originality comes from their sheer elegance that allows them to fit perfectly in any surrounding.