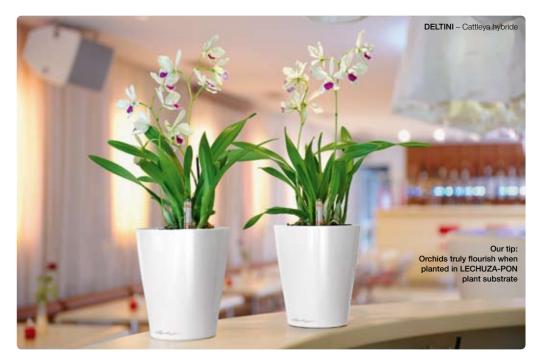

#### **DELTINI**

## To turn small objects into a big attraction ...

... you need intelligent solutions in every detail.

True connoisseurs only bring tasteful things to the table: DELTINI from the LECHUZA table planter collection is one of these.

The 7-inch tall DELTINI harmonizes perfectly with DELTA 20, which is the same height.

Good news for your plants: DELTINI already comes with LECHUZA-PON plant substrate and the LECHUZA sub-irrigation system.