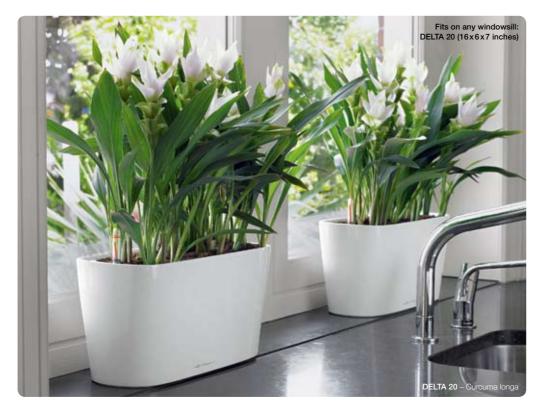

#### **DELTA**

### Award-winning design for discerning tastes.

Since its introduction, DELTA has already earned the respect of many admirers and received international awards for its exceptional design. The DELTA concept is as multifaceted as its use. The clear, flowing forms will inspire you to place the planters in the most unique locations – alone, as a pair or in a row. The 6-inch deep, 7-inch tall DELTA 20 table planter offers you new possibilities for creative plantscaping even in small spaces where it was previously almost impossible to find the right size planter.