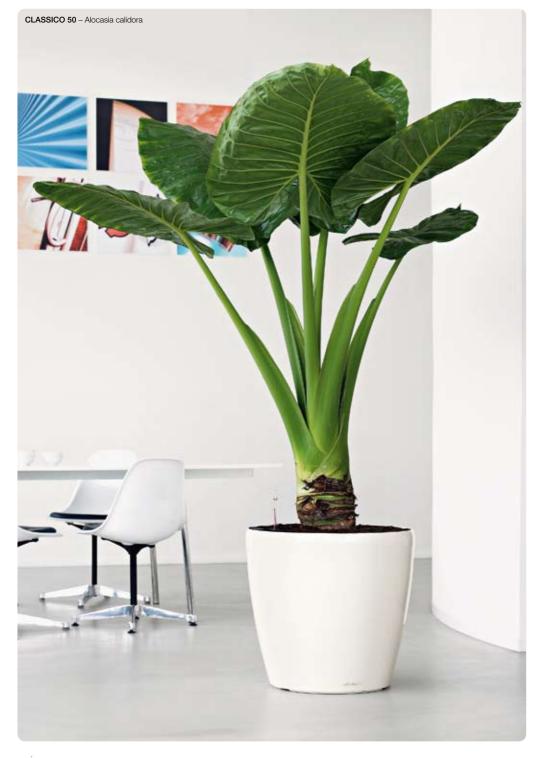

#### Timeless style

Style is the art of standing out without showing off. CLASSICO and QUADRO are masters of this art. Two planters whose originality comes from their sheer elegance that allows them to fit perfectly in any surrounding.

The LECHUZA coaster is available for both planters size 43 and up and allows easy movement to any location, even when planted.

The LECHUZA coaster makes QUADRO and CLASSICO size 43 and up mobile – without being seen.