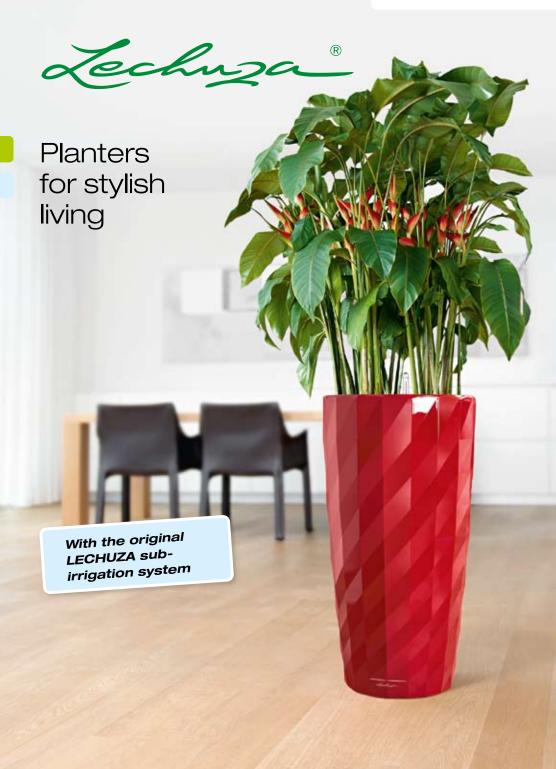

#### **How do LECHUZA planters** stand above the rest?

Attractive planters are a dime a dozen. But do they also meet your plant's needs? LECHUZA planters do:

#### The sub-irrigation system ensures superb plant growth

LECHUZA turns plant care into child's play: Simply fill the water reservoir integrated in the bottom of the planter once. Then let LECHUZA tend to your plants for up to 12 weeks\*, without the need for further watering.