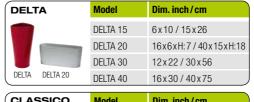

#### **DELTA**

### Award-winning design for discerning tastes.

Since its introduction, DELTA has already earned the respect of many admirers and received international awards for its exceptional design. The DELTA concept is as multifaceted as its use. The clear, flowing forms will inspire you to place the planters in the most unique locations – alone, as a pair or in a row. The 6-inch deep, 7-inch tall DELTA 20 table planter offers you new possibilities for creative plantscaping even in small spaces where it was previously almost impossible to find the right size planter.

#### Selection of planters at a glance

| CLASSICO | Model       | Dim. inch/cm      |
|----------|-------------|-------------------|
|          | CLASSICO 21 | 9x8/21x20         |
|          | CLASSICO 28 | 11x10/28x26       |
|          | CLASSICO 35 | 14x13/35x33       |
|          | CLASSICO 43 | 17x16/43x40       |
|          | CLASSICO 50 | 20x19/50x47       |
|          | CLASSICO 60 | 24x22/60x56       |
|          | CLASSICO 70 | 28 x 25 / 70 x 65 |