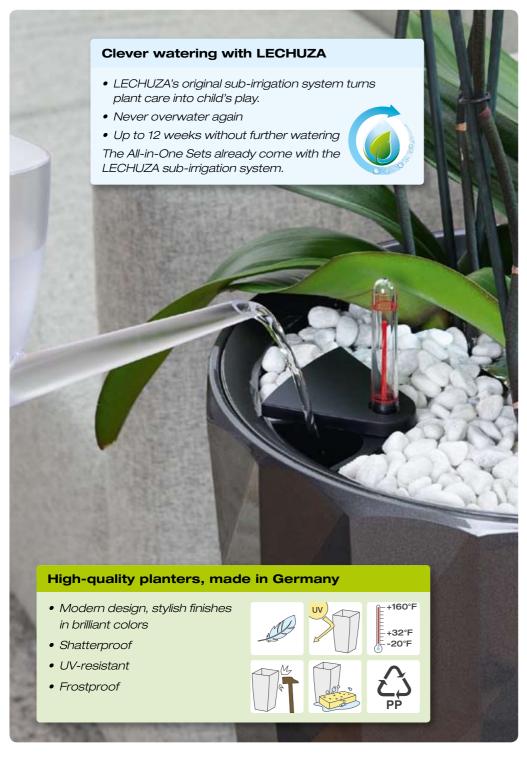

#### The sub-irrigation system ensures superb plant growth

LECHUZA turns plant care into child's play: Simply fill the water reservoir integrated in the bottom of the planter once. Then let LECHUZA tend to your plants for up to 12 weeks\*, without the need for further watering.

No waterlogging - even outdoors

The original LECHUZA sub-irrigation system is suitable both for plants with high water needs as well as for those that require significantly less water, such as succulents (cacti, yucca, etc.). Thanks to an overflow function integrated in the bottom of the planter, LECHUZA provides potted plants with the perfect amount of water - even when used outdoors. When the drain plug is removed, excess rainwater runs off, preventing plants from becoming waterlogged.

### The original LECHUZA sub-irrigation system

The secret to beautiful plants is found inside every LECHUZA planter: The LECHUZA sub-irrigation system.

Whether you are away for a few days, or simply can't find the time in your busy schedule to take care of your plants – LECHUZA's sub-irrigation system takes care of your plants for you for up to 12 weeks (depending on planter size), providing them with the right amount of water and nutrients for optimum growth. The principle is simple: Just fill the LECHUZA water reservoir completely and your plants will "nurture themselves" for up to 12 weeks. And you won't have to water them once.