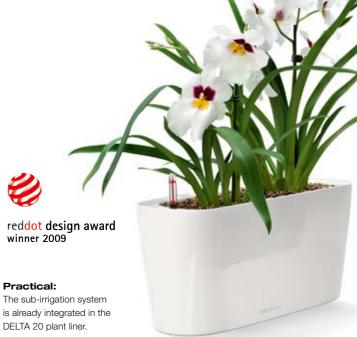

### Award-winning design for discerning tastes.

Since its introduction, DELTA has already earned the respect of many admirers and received international awards for its exceptional design. The DELTA concept is as multifaceted as its use. The clear, flowing forms will inspire you to place the planters in the most unique locations – alone, as a pair or in a row. The 6-inch deep, 7-inch tall DELTA 20 table planter offers you new possibilities for creative plantscaping even in small spaces where it was previously almost impossible to find the right size planter.