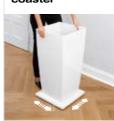

#### **CUBICO** coaster

The LECHUZA CUBICO coaster is available for CUBICO 30 and 40 in three plastic finishes (white, granite, black).

#### CUBICOcoaster

Mobile in every direction