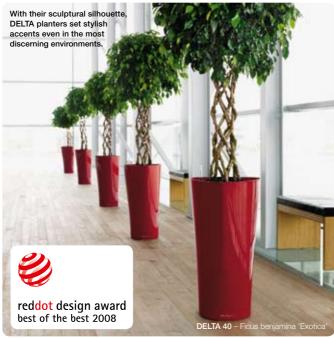

# DELTA 40 – Alocasia calidora

### Award-winning design for discerning tastes.

Since its introduction, DELTA has already earned the respect of many admirers and received international awards for its exceptional design. The DELTA concept is as multifaceted as its use. The clear, flowing forms will inspire you to place the planters in the most unique locations – alone, as a pair or in a row. The 6-inch deep, 7-inch tall DELTA 20 table planter offers you new possibilities for creative plantscaping even in small spaces where it was previously almost impossible to find the right size planter.