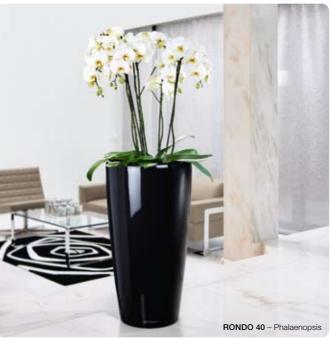

#### **RONDO and DIAMANTE**

## Premium-class product innovation.

DIAMANTE's unique structure with a high-gloss finish on all surfaces reveals the planter's multifaceted personality from every angle.

The purist style of RONDO with its timeless silhouette harmonizes well with all planters from the CLASSICO family.

Together, these premium planters ideally showcase captivating plantings and naturally care for them with the right amount of water thanks to the integrated sub-irrigation system.