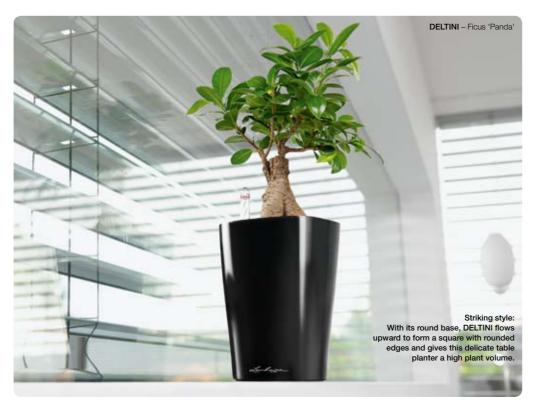

#### **DELTINI**

## To turn small objects into a big attraction ...

... you need intelligent solutions in every detail.

True connoisseurs only bring tasteful things to the table: DELTINI from the LECHUZA table planter collection is one of these.

The 7-inch tall DELTINI harmonizes perfectly with DELTA 20, which is the same height.

Good news for your plants: DELTINI already comes with LECHUZA-PON plant substrate and the LECHUZA sub-irrigation system.