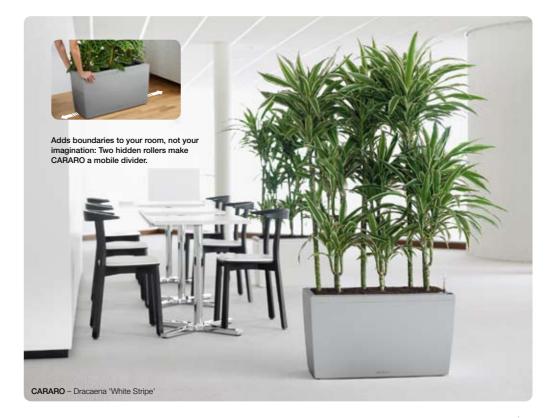

#### **CUBICO and CARARO**

For those who clearly follow their own personal style.

The clear design of the elegant CUBICO column opens up unlimited possibilities for creative plant lovers as a floor or table planter for both exciting and unique arrangements. And your imagination will thrive with CARARO's 30-inch wide planting area. This elegant trough shape is ideal for partitioning or sectioning a room.